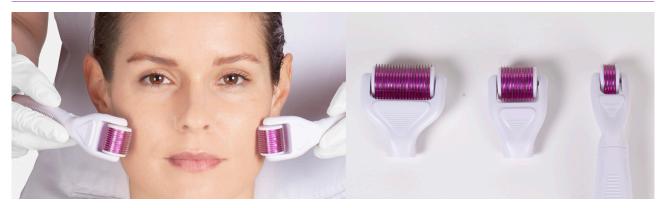

#### MICRO-NEEDLING ROLLER

The Micro-needling roller is an instrument with different interchangeable heads with a number and length of needles adapted to the treated area. The Micro-Needling Roller is made of high-quality stainless steel micro-needles. This technical, complete instrument stimulates the synthesis of collagen and allows optimal absorption of creams, gels and oils.

Composition of the Micro-Needle Roller 3-in-1 kit:

- Sleeve
- Roller head 300 needles / 0.5mm: recommended for the eye and lip area,
- Roller head 720 needles / 1mm: recommended for cheeks, forehead and neck,
- Roller head 1200 needles / 1.5 mm: recommended for the neckline,
- Disinfection cup.