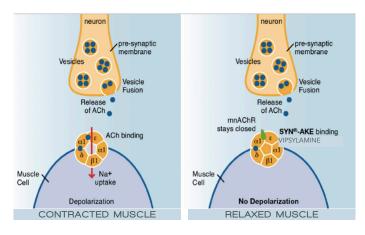

#### **VIPSYLAMINE**

VIPSYLAMINE is a low molecular weight peptide that smooths expression lines. It mimics the activity of Waglerin-1, a natural peptide found in the venom of the temple viper (Tropidolaemus Wagleri). The Waglerin-1 molecule has a strong ability to relax muscle contraction. VIPSYLAMINE is based on a patented mechanism and mimics the sequence of amino acids involved in the Waglerin-1 functionality.

The safety and activity of VIPSYLAMINE have been thoroughly tested. Its effect focuses on an immediate and lasting relaxation of wrinkles by blocking neuronal transmission on the acetylcholine receptor. As the muscular acetylcholine receptors are blocked, the ion channels remain closed. There is no absorption of sodium and the muscle cells, not receiving any stimulation, remain relaxed. The transmission of nerve impulses to the muscles is inhibited and the facial muscles are relaxed.

VIPSYLAMINE binds to muscle acetylcholine receptors and thus limits its absorption by muscle cells: the muscle can relax.

VIPSYLAMINE has a particularly effective anti-aging effect against expression lines and: