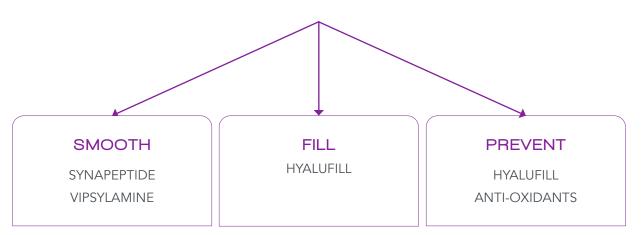

This innovative association offers a complete approach to reduce and prevent wrinkles thanks to:

- A global pre- and post-synaptic action acting on the neurotransmitters responsible for wrinkle contraction.
- An anti-free radical action to help slow down the aging of skin tissue.
- An action potentiated by the combined action of 2 complementary hyaluronic acids to fill fine lines and wrinkles.

LINE CORRECTION has a selection of synergistic dermo-cosmetic active ingredients for a high-performance anti-wrinkle treatment.