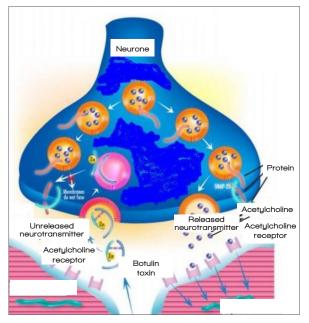

#### SYNAPEPTIDE, AN ALTERNATIVE TO BOTULINUM TOXIN

Botulinum toxin, produced by the Clostridium Botulinum bacterium, is responsible for botulism, a disease that causes paralysis of the muscles. Injecting Botulinum toxin into the facial muscles causes a greater or lesser degree of temporary paralysis, depending on the dose administered. Botulinum toxin blocks the release of a neurotransmitter allowing nerve impulses to pass from nerves to muscle fibres, causing muscles contraction.

The passage of the nerve impulse is from the nerve cell to the muscle cell. The nerve impulse, in the form of acetylcholine, is taken over by vesicles. They facilitate the transmission of the message (acetylcholine) by specific receptors located onto the nerve cell membrane.

Acetylcholine molecules are thus found in the synaptic space, that is, between the nerve cell and the muscle cell. They can then attach to muscle receptors located in the sarcolemma (membrane of the muscle cell), thus ensuring the diffusion of sodium ions leading to the contraction of the muscle fibre.

To allow the release of the neurotransmitter acetylcholine from the nerve cell into the synaptic space, there is very specific molecular machinery that operates between the membrane of the vesicle containing acetylcholine and the membrane of the nerve cell, this is, the SNARE complex, a combination of different specific biological molecules including SNAP-25 and MUNC 18.

SNAP-25 and the MUNC 18 molecule form an essential complex for the storage, transport, and release of neurotransmitters. Their association thus allows the passage of messages from the nerve cell to the muscle cell. This process can be compared to a hook which captures the synaptic vesicles and allows their diffusion inside the cell membrane to make the release of the neurotransmitter possible.