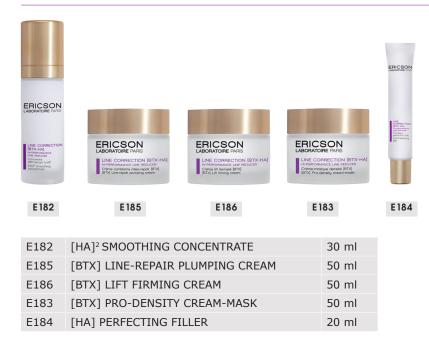

# LINE CORRECTION [BTX-HA] SKIN CARE LINE

| PRODUCTS                                                                                                                                                                         | FUNCTIONS                                                                                                                                                                                                                                                                                                                                                                                                                                                                                                                                                          | ACTIVE INGREDIENTS & ACTIONS                                                                                                                                                                                                                                                                                                                                                                                                                                                                                                                                              |
|----------------------------------------------------------------------------------------------------------------------------------------------------------------------------------|--------------------------------------------------------------------------------------------------------------------------------------------------------------------------------------------------------------------------------------------------------------------------------------------------------------------------------------------------------------------------------------------------------------------------------------------------------------------------------------------------------------------------------------------------------------------|---------------------------------------------------------------------------------------------------------------------------------------------------------------------------------------------------------------------------------------------------------------------------------------------------------------------------------------------------------------------------------------------------------------------------------------------------------------------------------------------------------------------------------------------------------------------------|
| [HA] <sup>2</sup> SMOOTHING CONCENTRATE  RETAIL: 30ml bottle Ref. E182.  PROFESSIONAL USE: bottle 8ml x 4 Ref. E175 + 4 marked syringes in professional 4-session kit Ref. E174. | <ul> <li>High concentration hyaluronic acid serum.</li> <li>Complex combining peptides, with filler-effect ingredients for visibly smoothed skin microrelief.</li> <li>Wrinkles and fine lines appear less visible, day after day</li> <li><u>Directions for use</u>: Apply prior to the day and/or night cream on perfectly cleansed skin.</li> </ul>                                                                                                                                                                                                             | <ul> <li>SYNAPEPTIDE: promotes the filling of all types of wrinkles</li> <li>VIPSYLAMINE: promotes immediate and long-lasting smoothing effect on facial wrinkles</li> <li>OSILIFT BIO: immediate lifting effect</li> <li>RENOVHYAL: low molecular weight hyaluronic acid. Hygroscopic and hydrating</li> <li>CRYSTALHYAL: high molecular weight hyaluronic acid. Immediate filling effect</li> <li>DAMASCENA ROSE BIODISTILLATE: regenerating and anti-radical</li> <li>RHODIOLA: energizing, promotes resistance to oxidative stress.</li> </ul>                        |
| [BTX] PRO-DENSITY<br>CREAM-MASK  RETAIL: 50ml jar Ref. E183.  PROFESSIONAL USE: 50ml tube Ref. E177 in professional kit 4 sessions Ref. E174.                                    | <ul> <li>Rich and melting texture for a re-densifying effect.</li> <li>Combining skin-relaxing peptides, with filler-effect ingredients for visibly smoothed skin micro-relief.</li> <li>Contributes to revitalize the skin and minimize fine lines and wrinkles, day after day.</li> <li>Directions for use: Apply as a day and/or night cream, either by itself or after the recommended serum. Can also be used as a mask when applied with a thick layer on clean and dry skin. Leave on for 10 to 20 minutes before removing excess with a tissue.</li> </ul> | <ul> <li>SYNAPEPTIDE: promotes the filling of all types of wrinkles</li> <li>VIPSYLAMINE: promotes immediate and long-lasting smoothing effect on facial wrinkles</li> <li>HYALUFILL: 4th generation of hyaluronic acid, smoothes and fills wrinkles. Anti-oxidant.</li> <li>INCA INCHI EXTRACT: rich in repairing EFA and antioxidant property</li> <li>BORAGE OIL: revitalizing and protective</li> <li>SHEA BUTTER: moisturizes, softens and protects</li> <li>SILICA: soft-focus effect</li> </ul>                                                                    |
| [BTX] LINE-REPAIR PLUMPING CREAM  RETAIL: 50ml jar Ref. E185. PROFESSIONAL USE: sachet 2ml x 4 Ref. E180 in professional 4-session kit Ref. E174.                                | <ul> <li>Enveloping texture for an immediate feeling of comfort.</li> <li>Combining skin-relaxing peptides, with filler-effect ingredients for visibly smoothed skin micro-relief.</li> <li>Helps to re-plump the skin and reduce fine lines and wrinkles day after day.</li> <li>Directions for use: Apply as a day and/or night cream, either by itself or after the recommended serum.</li> </ul>                                                                                                                                                               | <ul> <li>SYNAPEPTIDE: promotes the filling of all types of wrinkles</li> <li>VIPSYLAMINE: promotes immediate and long-lasting smoothing effect on facial wrinkles</li> <li>HYALUFILL: 4th generation of hyaluronic acid, smoothes and fills wrinkles. Antioxidant.</li> <li>CRANBERRY EXTRACT: antioxidant and protective property</li> <li>HIBISCUS EXTRACT: antioxidant and protective property</li> <li>SHEA BUTTER: moisturizes, softens, and protects</li> <li>COCOA BUTTER: nourishing and repairing properties</li> <li>RONAFLAIR LDP WHITE: soft focus</li> </ul> |
| [HA] PERFECTING FILLER  RETAIL: 20ml tube Ref. E184.  PROFESSIONAL USE: 15ml tube Ref. E181 in professional 4-session kit Ref. E174.                                             | <ul> <li>Concentrated in plumping hyaluronic acid spheres. Instant smoothing. Soft focus effect.</li> <li>Recommended for marked wrinkles.</li> <li><u>Directions for use</u>: Lightly pat a small amount of product onto the targeted zones after application of the day cream. Can be used for touch-ups over make-up.</li> </ul>                                                                                                                                                                                                                                | <ul> <li>SYNAPEPTIDE: promotes the filling of all types of wrinkles</li> <li>VIPSYLAMINE: promotes immediate and long-lasting smoothing effect on facial wrinkles</li> <li>HYALUFILL: 4th generation of hyaluronic acid, smoothes and fills wrinkles. Antioxidant.</li> <li>RONAFLAIR LDP WHITE: soft focus</li> </ul>                                                                                                                                                                                                                                                    |
| [BTX] LIFT FIRMING<br>CREAM  RETAIL: 50ml jar Ref. E186. PROFESSIONAL USE: not available.                                                                                        | <ul> <li>Shaping texture with tensing biopolymers for an immediate anti-wrinkle effect.</li> <li>Combining skin-relaxing peptides, with fillers-effect ingredients for visibly smoothed skin micro-relief.</li> <li>Helps to tone the skin and minimize fine lines and wrinkles day after day.</li> <li><u>Directions for use</u>: Apply as a day and/or night cream, either by itself or after the recommended serum.</li> </ul>                                                                                                                                  | <ul> <li>SYNAPEPTIDE: promotes the filling of all types of wrinkles</li> <li>VIPSYLAMINE: promotes immediate and long-lasting smoothing effect on facial wrinkles</li> <li>OSILIFT BIO: immediate lifting effect</li> <li>ORGANIC PRICKLY PEAR EXTRACT: rich in regenerating omegas</li> <li>EVENING PRIMROSE OIL: revitalizing, anti-aging</li> <li>COCOA BUTTER: nourishing and repairing</li> <li>RONAFLAIR LDP WHITE: soft focus</li> </ul>                                                                                                                           |