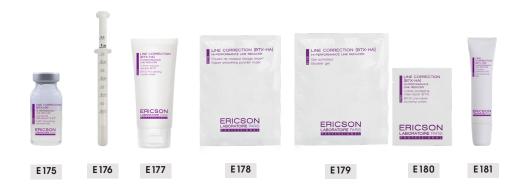

## PROFESSIONAL SKINCARE PRODUCTS RANGE

| E174 | KIT 4 SESSIONS: |                                         |            |  |  |
|------|-----------------|-----------------------------------------|------------|--|--|
|      | E175            | [HA] <sup>2</sup> SMOOTHING CONCENTRATE | 8 ml x 4   |  |  |
|      | E176            | MARKED SYRINGE                          | x 4        |  |  |
|      | E177            | [BTX] PRO-DENSITY CREAM-MASK            | 50 ml x 1  |  |  |
|      | E178            | EXPERT SMOOTHING POWDER MASK            | 25 g x 4   |  |  |
|      | E179            | BOOSTER GEL                             | 100 ml x 4 |  |  |
|      | E180            | [BTX] LINE-REPAIR PLUMPING CREAM        | 2 ml x 4   |  |  |
|      | E181            | [HA] PERFECTING FILLER                  | 15 ml x 1  |  |  |