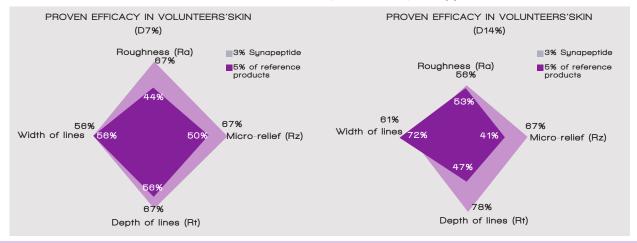

#### SYNAPEPTIDE, IN VIVO TESTS

SYNAPEPTIDE targets the limitation of wrinkle depth reduction mechanisms with pre- and post-synaptic action to weaken muscle contraction: the solution against expression lines and chronological wrinkles.

Carried out with volunteers aged 35 to 55: twice-daily application on the half-face of a cream containing 3% SYNAPEPTIDE. The results were verified after 7 days and 14 days of application.

By targeting the same wrinkle-forming mechanism and in total safety, SYNAPEPTIDE becomes an alternative to botulinum toxin or, as needed, a solution for prolonging the effects of medico-aesthetic injections.