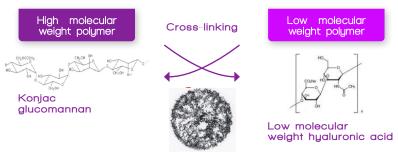

HYALUFILL's technology is based on the ability of reticulated and dehydrated spheres to penetrate the upper layers of the epidermis and capture water that evaporates from the deep dermis. Thanks to their hygroscopic properties, the volume of the spheres increases rapidly. Plumped up, they thus tighten the skin for a smoothed skin surface and maintained hydration.

HYALUFILL represents the latest generation of filling-in spheres. It consists of low molecular weight hyaluronic acid and glucomannan, high molecular weight polysaccharide. Their reticulation makes it possible to form spheres resulting from two bio-polymers that a dehydration stage transforms into 4<sup>th</sup> generation filler spheres.