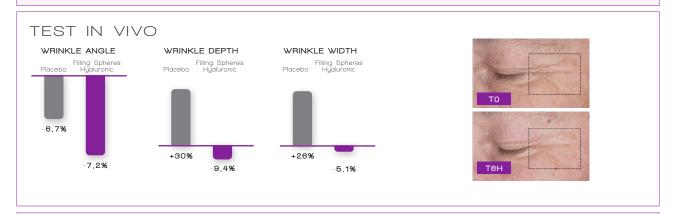

#### SYNAPEPTIDE, IN VIVO TESTS

SYNAPEPTIDE targets the limitation of wrinkle depth reduction mechanisms with pre- and post-synaptic action to weaken muscle contraction: the solution against expression lines and chronological wrinkles.

Carried out with volunteers aged 35 to 55: twice-daily application on the half-face of a cream containing 3% SYNAPEPTIDE. The results were verified after 7 days and 14 days of application.

By targeting the same wrinkle-forming mechanism and in total safety, SYNAPEPTIDE becomes an alternative to botulinum toxin or, as needed, a solution for prolonging the effects of medico-aesthetic injections.