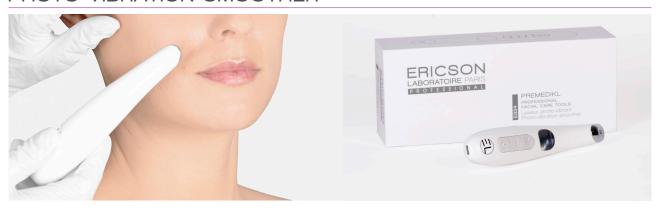

#### PHOTO-VIBRATION SMOOTHER

The use of the photo-vibration smoother is recommended during LINE CORRECTION professional treatment, to optimize the work of reducing and preventing expression and tension wrinkles.

This concept, combining these three innovative technologies, provides decongestant, anti-wrinkle, skin elasticity stimulating actions.

- The heat, between 37°C and 45°C, stimulates lymphatic and blood circulation, promotes the supply of nutrients and elimination of toxins, while promoting the rapid, targeted absorption of active ingredients.
- The red LED light improves cellular activity and promotes regeneration of skin support fibres.
- High-frequency vibration massage: 10 000 times per minute stimulates cellular metabolism and accelerates the absorption of nutrients.