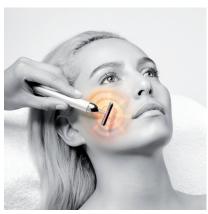

## ENERGETIC T.BAR : A HIGH FREQUENCY DEVICE WITH 6,000 VIBRATIONS PER MINUTE

To tone the facial muscles and reactivate the skin metabolism, the high frequency vibration is an excellent solution to revive the functioning of the elastic fibres of the skin. Thanks to a high frequency of 6,000 microvibrations per minute, the ENERGETIC T.BAR massage device stimulates the production of collagen, activates blood circulation and promotes the elimination of toxins. Intensive micro-vibrations help to reshape the face contours. The results are fast: the skin fibres are toned, tissues have more density, the signs of fatigue disappear, the wrinkles fade, the face changes.

#### PREMEDIKL ENERGETIC T.BAR

ENERGETIC T.BAR
ERICON PARORATORIS

The most striking phenomenon of skin energy reduction is the loss of elasticity of the facial tissues and their sagging. It is therefore vital to accompany aesthetic treatments with effective professional "non-surgical" tools that can help reactivate skin metabolism. In order to tone the facial muscles and activate skin metabolism, high frequency vibration is an excellent way to revitalise the operation of the skin's elastic fibres.

Thanks to a high frequency of 6,000 microvibrations per minute, the ENERGETIC T.BAR massage device stimulates the formation of collagen, activates blood circulation and promotes the removal of toxins. Intensive micro-vibrations then help to reshape facial contours.

#### BENEFITS OF THE ENERGETIC T.BAR VIBRATIONS:

- Detoxification of the skin,
- Smoothing of wrinkles
- Lifting effect on facial contours,
- Rapid removal of signs of fatigue,
- Immediate energising action.