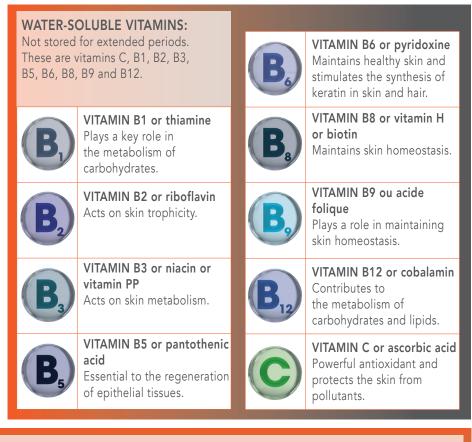

#### **ESSENTIAL VITAMINS FOR RADIANT SKIN**

#### An ultimate recharge in stabilised MULTI-VITAMINS:

• As substances that are vital to our body, vitamins are used in the composition of cosmetic products, where they play a crucial role. These are powerful natural antioxidants, which have been shown to help preserve the quality of skin tissue. They effectively protect the skin from external aggression,

while helping to combat premature ageing. Vitamins amount to 13 in total, each known by a letter. In most boxs, our body is unable to synthesise them, and they must be supplied through our diet.

### **FAT-SOLUBLE VITAMINS:** Absorbed along with fat and stored. These are the vitamins A, D, E and K. VITAMIN A or retinol Allows the regeneration and repair of various skin tissues. VITAMIN D or calciferol Essential for the absorption of calcium and phosphorus. VITAMIN E or tocopherol Plays an important role in the trophicity of skin and muscles. VITAMIN K, also known as phytomenadione or phylloquinone Involved in the production of cellular energy.