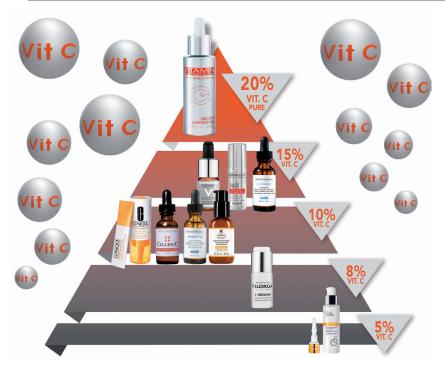

## Our highly concentrated VIT C SERUM to 20% in stabilized vitamin C:

- Proven anti-aging activity due to its action on fibroblasts, which stimulates collagen production.
- Reduces the formation of free radicals, thereby protecting cell membranes and limiting resulting inflammatory reactions.
- Acts as a powerful lightening agent through its inhibitory action at the heart of melanocytes on melanin production.

VIT.C SERUM - 20%
HIGHLY CONCENTRATED
reduces the effects of oxidative
stress, lightens and brightens
complexion.