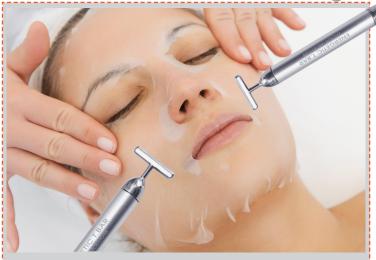

## ENERGETIC T.BAR : A HIGH FREQUENCY DEVICE WITH 6,000 VIBRATIONS PER MINUTE

To tone the facial muscles and reactivate the skin metabolism, the high frequency vibration is an excellent solution to revive the functioning of the elastic fibres of the skin. Thanks to a high frequency of 6,000 microvibrations per minute, the ENERGETIC T.BAR massage device stimulates the production of collagen, activates blood circulation and promotes the elimination of toxins. Intensive micro-vibrations help to reshape the face contours. The results are fast: the skin fibres are toned, tissues have more density, the signs of fatigue disappear, the wrinkles fade, the face changes.

#### PREMEDIKL ENERGETIC T.BAR

ENERGETIC T.BAR
ERICON PARORATORIS

The most striking phenomenon of skin energy reduction is the loss of elasticity of the facial tissues and their sagging. It is therefore vital to accompany aesthetic treatments with effective professional "non-surgical" tools that can help reactivate skin metabolism. In order to tone the facial muscles and activate skin metabolism, high frequency vibration is an excellent way to revitalise the operation of the skin's elastic fibres.

Thanks to a high frequency of 6,000 microvibrations per minute, the ENERGETIC T.BAR massage device stimulates the formation of collagen, activates blood circulation and promotes the removal of toxins. Intensive micro-vibrations then help to reshape facial contours.