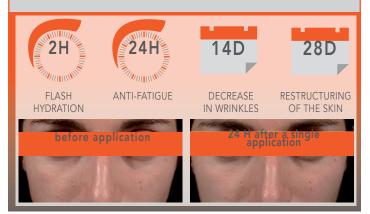

## REMOVE SIGNS OF SKIN FATIGUE

HTAC BOOSTER IN VIVO AT 1.5%

### HTAC BOOSTER TO REMOVE SIGNS OF SKIN FATIGUE

AFTER A SINGLE APPLICATION

- PUFFY EYES: -8% on average up to -13%
- DARK CIRCLES: -8% on average up to -16%
- TIRED FEATURES: -11% on average up to -13%
- WRINKLED SKIN: -7% on average up to -11%

Scoring performed by a clinician using a digital scale

- 48H AFTER TWO APPLICATIONS
- PUFFY EYES: -16% on average up to -21%
- DARK CIRCLES: -15% on average up to -22%
- TIRED FEATURES: -15% on average up to -19%
- WRINKLED SKIN: -12% on average up to -19%