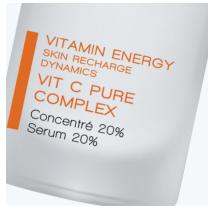

## Our highly concentrated VIT C SERUM to 20% in stabilized vitamin C:

- Proven anti-aging activity due to its action on fibroblasts, which stimulates collagen production.
- Reduces the formation of free radicals, thereby protecting cell membranes and limiting resulting inflammatory reactions.
- Acts as a powerful lightening agent through its inhibitory action at the heart of melanocytes on melanin production.

VIT.C SERUM - 20%
HIGHLY CONCENTRATED
reduces the effects of oxidative
stress, lightens and brightens
complexion.

### HOME SKINCARE PRODUCTS RANGE

| E1861 | VIT C PURE COMPLEX      | 30 ml |
|-------|-------------------------|-------|
| E1862 | ALL DAY HYDRA SOURCE    | 50 ml |
| E1864 | ESSENTIAL NUTRITION     | 50 ml |
| E1866 | DEEP DENSITY CREAM MASK | 50 ml |